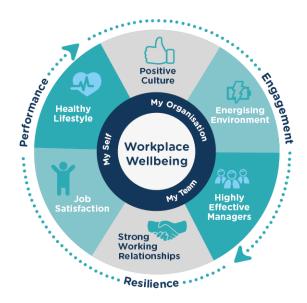

## Corporate Wellness

I can offer a complete bespoke package to meet needs:

On site therapist,

Away day retreat packages,

Team events,

Bespoke assessment and services as part of a rehabilitation process for people returning to work,